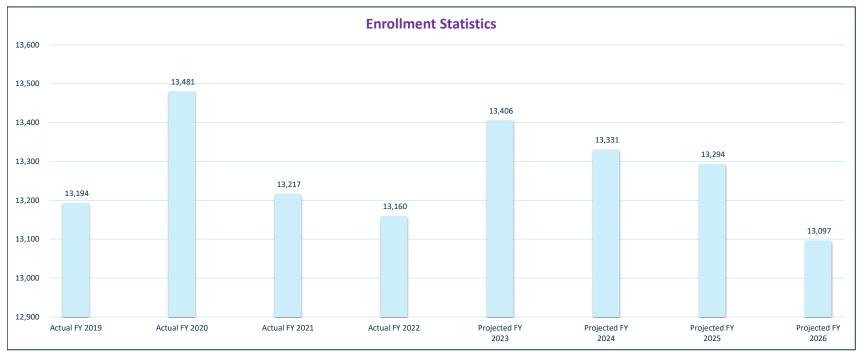

In the 2021-22 school year, RCPS provided a comprehensive program of study for 13,701 students in grades pre-kindergarten through twelve (based on fall membership counts). The school division is made up of seventeen elementary schools, five middle schools, two high schools, the Roanoke Valley Governor's School for Science and Technology, a vocational school, two alternative education programs, adult education, and preschool programs for at-risk children. A significant enrollment increase was experienced in 2019-20, but the Coronavirus (COVID-19) pandemic, that began to affect the United States in January and February 2020, changed the way public education operates. As expected, RCPS experienced a significant reduction in enrollment in 2020-21 due to the disruptions caused by the pandemic. Fall membership in 2019-20 was 14,039; in 2020-21 it was 13,853. Though total enrollment continued a downward trend through fall of 2021, funded fall membership (membership counted in calculating state basic aid funding) did increase between 2020-21 and 2021-22.