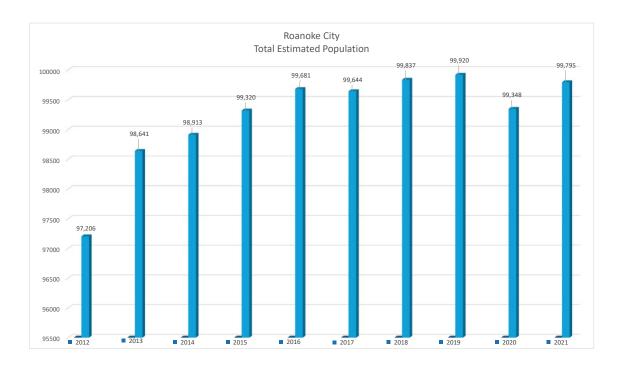

### **Profile of the School District**

Roanoke City Public Schools (RCPS) is a progressive urban school district located in the heart of the Blue Ridge Mountains in the City of Roanoke, Virginia. Roanoke is located at the southern end of the Shenandoah Valley, approximately 170 miles west of Richmond and 235 miles southwest of Washington, DC. Roanoke's estimated population, as per the most recently available US Census Bureau estimate from July 2021, was 98,865.