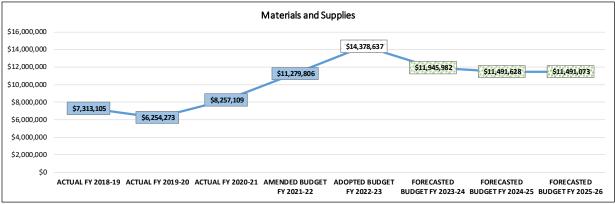

- PAYROLL costs for all full and part-time employees, as well as overtime costs, pay for supplemental duty, and any other allowances.
- FRINGE BENEFITS include the costs of all benefits provided to or on behalf of employees including Social Security, life insurance, retirement savings, medical, vision and dental insurance coverage, and unemployment.
- PURCHASED SERVICES include all contractual services required for the operations of the school division. Examples include repair and maintenance services, school nursing services, school bus transportation, and school nutrition services.
- INTERNAL SERVICES are those services provided by one functional area of the school division to another. In RCPS, the Print Shop operates as an Internal Service.
- OTHER CHARGES cover an assortment of costs including utilities, postage, insurance, rentals, and travel.
- MATERIALS AND SUPPLIES include expenditures for consumable commodities.
- CAPITAL OUTLAY includes purchases of equipment items where the individual item value is \$500 or more. The capitalization threshold for RCPS (above which assets must be depreciated) is \$5,000, but the school division has many important assets with an individual item value less than \$5,000 (for example, computers) that have a useful life of several years and that need to be tracked and maintained.