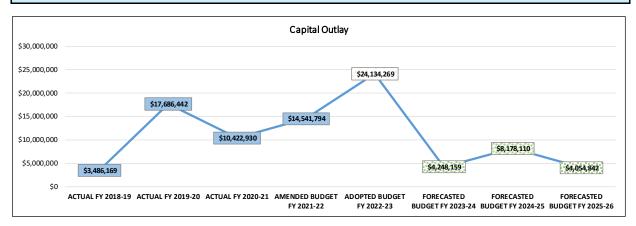

- PAYROLL costs for all full and part-time employees, as well as overtime costs, pay for supplemental duty, and any other allowances.
- FRINGE BENEFITS include the costs of all benefits provided to or on behalf of employees including Social Security, life insurance, retirement savings, medical, vision and dental insurance coverage, and unemployment.
- PURCHASED SERVICES include all contractual services required for the operations of the school division. Examples include repair and maintenance services, school nursing services, school bus transportation, and school nutrition services.
- INTERNAL SERVICES are those services provided by one functional area of the school division to another. In RCPS, the Print Shop operates as an Internal Service.
- OTHER CHARGES cover an assortment of costs including utilities, postage, insurance, rentals, and travel.
- MATERIALS AND SUPPLIES include expenditures for consumable commodities.
- CAPITAL OUTLAY includes purchases of equipment items where the individual item value is \$500 or more. The capitalization threshold for RCPS (above which assets must be depreciated) is \$5,000, but the school division has many important assets with an individual item value less than \$5,000 (for example, computers) that have a useful life of several years and that need to be tracked and maintained.