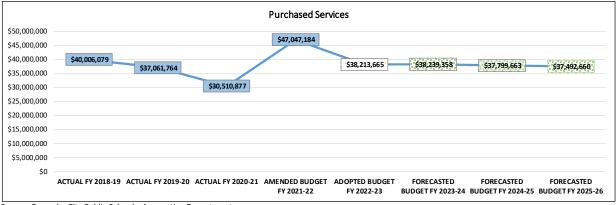

- PAYROLL costs for all full and part-time employees, as well as overtime costs, pay for supplemental duty, and any other allowances.
- FRINGE BENEFITS include the costs of all benefits provided to or on behalf of employees including Social Security, life insurance, retirement savings, medical, vision and dental insurance coverage, and unemployment.
- PURCHASED SERVICES include all contractual services required for the operations of the school division. Examples include repair and maintenance services, school nursing services, school bus transportation, and school nutrition services.
- INTERNAL SERVICES are those services provided by one functional area of the school division to another. In RCPS, the Print Shop operates as an Internal Service.
- OTHER CHARGES cover an assortment of costs including utilities, postage, insurance, rentals, and travel.
- MATERIALS AND SUPPLIES include expenditures for consumable commodities.
- CAPITAL OUTLAY includes purchases of equipment items where the individual item value is \$500 or more. The capitalization threshold for RCPS (above which assets must be depreciated) is \$5,000, but the school division has many important assets with an individual item value less than \$5,000 (for example, computers) that have a useful life of several years and that need to be tracked and maintained.