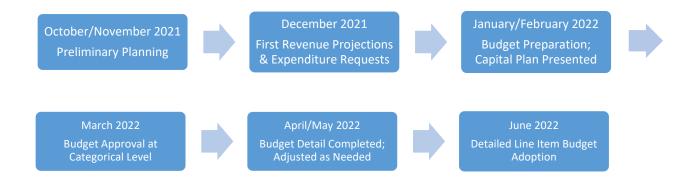

### **Budget Development Timeline**

Budget development begins each fall with a review of the cost implications of various potential employee salary increases and the solicitation of non-personnel budget requests from budget managers. This year, additional steps were added to guide budget managers through a more comprehensive budget development process that better ensures equity guides all our decisions about what and where resources are needed. Initial revenue projections from the City of Roanoke and the Commonwealth of Virginia become available in December.

The Commonwealth of Virginia adopts its budget biennially, and 2022-23 marks the first year of a new biennium. The Virginia General Assembly convened its regular session on January 12, 2022, and the Governor's proposed budget went to both houses for action. On February 20, 2022 the Virginia Senate and House of Delegates each decided on their own amended versions of the budget. There were significant differences between these two options. Unfortunately, the General Assembly session ended without these variances being reconciled. The conference committee appointed continued to work through the differences and other General Assembly members were requested to reconvene on June 1, 2022 to hear, and vote on, the final budget; almost two months later than when the FY2022 budget was finalized with Governor approval one year ago. Most state funding for public schools is calculated as a per-pupil amount multiplied by the school division's funded Average Daily Membership (ADM). Though the pandemic's influence appears to be waning, it is still difficult to predict how or when the school division's enrollment numbers will bounce back fully.

Roanoke City Council similarly reviews revenue adjustments throughout its budget process leading up to budget adoption, which for the 2022-23 budget took place on May 9, 2022. School Board budget discussion takes place at every meeting and workshop held by the School Board between January and March, prior to approval of the preliminary budget at the categorical level on or before March 14. The final detailed budget is then completed and presented to the School Board on or before June 30. The School Board typically approves the subsequent year budget at its regularly scheduled June meeting, which for the 2022-23 budget, was June 14, 2022. However,

due to the Virginia General Assembly's delay in finalizing a state budget, the Roanoke City School Board was presented with the final detailed budget at its June 28, 2022 scheduled meeting.