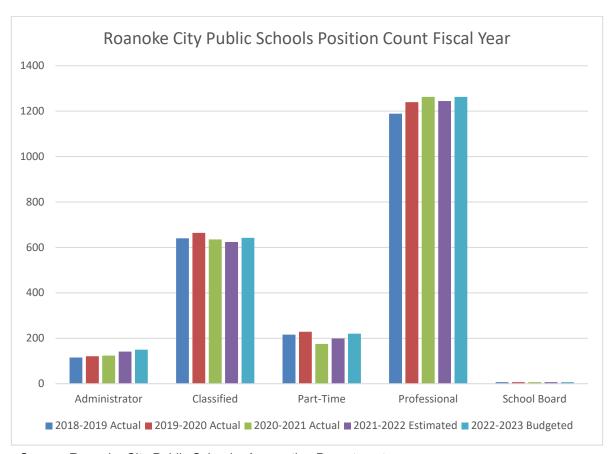

g year, which then become the basis for projecting enrollment the year after. The projections based on single- and multiple- year grade progression ratios are compared, and the middle series is selected as most probable.

#### **Personnel Resource Allocations**

The school division's full and part-time positions, as experienced in three prior years, 2018-19, 2019-20, and 2020-21, as projected for the current year 2021-22, and as budgeted for 2022-23 are reflected below. These counts fluctuate throughout each year. Key factors that influence changes in personnel resources include enrollment changes and employee separations and new hires. The actual and projected counts for prior and current years were measured at the same point in time each year in an effort to provide a valid comparison.



Source: Roanoke City Public Schools, Accounting Department

| Classifications | 2018-2019<br>Actual | 2019-2020<br>Actual | 2020-2021<br>Actual | 2021-2022<br>Estimated | 2022-2023<br>Budgeted |
|-----------------|---------------------|---------------------|---------------------|------------------------|-----------------------|
| Administrator   | 115                 | 121                 | 124                 | 141                    | 150                   |
| Classified      | 640                 | 664                 | 635                 | 624                    | 642                   |
| Part-Time       | 216                 | 229                 | 175                 | 199                    | 220                   |
| Professional    | 1,189               | 1,240               |