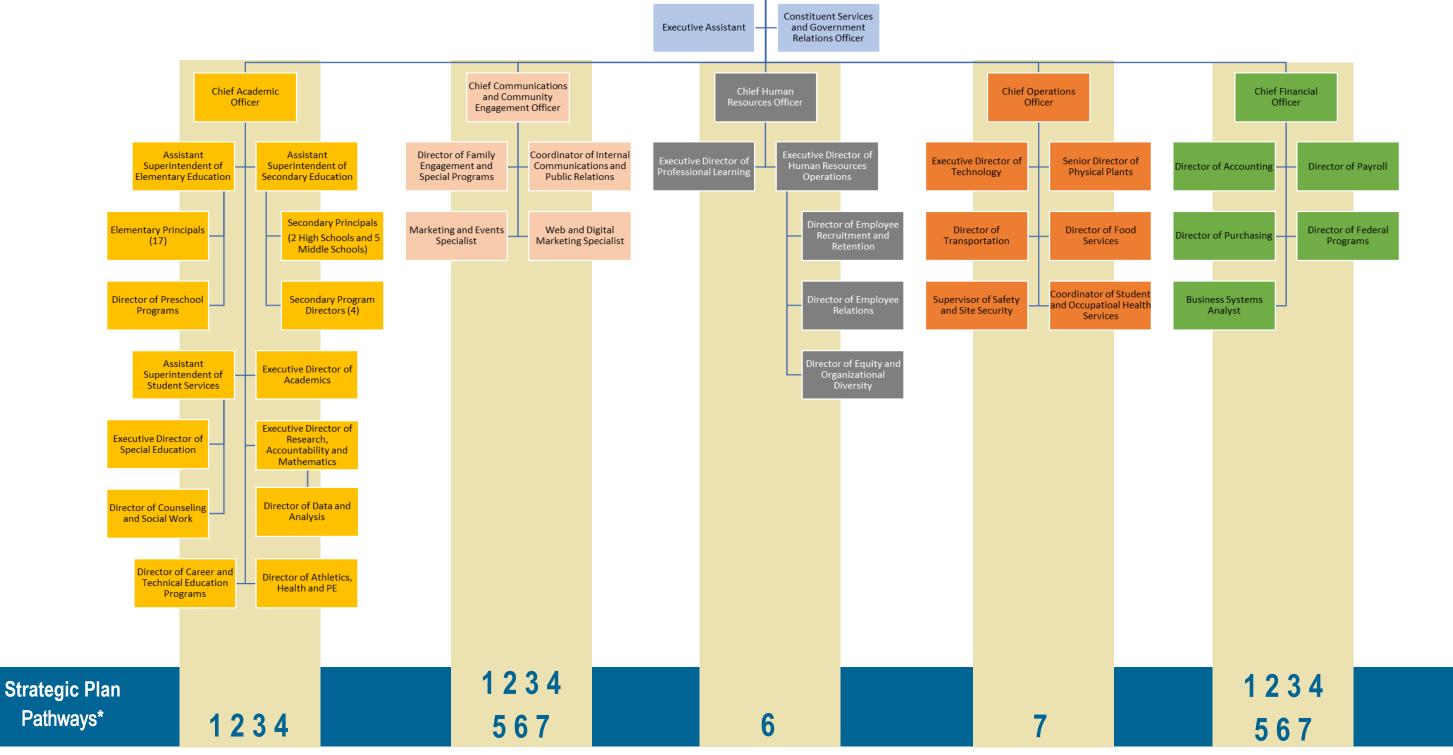

The School Division's executive leadership team for 2022-23 includes the administrators listed below. The Organizational Chart on the following page is the current chart as of this document's printing in June 2022.

Mr. Archie Freeman – Chief Academic Officer

Ms. Kathleen Jackson - Chief Financial Officer

Mr. Dominick McKee - Chief of Human Resources

Mr. Chris Perkins – Chief Operations Officer

Ms. Kelly Sandridge - Chief Communications and Community Engagement Officer

Dr. Eric Anderson – Assistant Superintendent of Elementary Education

Ms. Hayley Poland – Assistant Superintendent of Student Services

Ms. Lori Wimbush – Assistant Superintendent of Secondary Education

Dr. H. Alan Seibert - Constituent Services and Government Relations Officer

Ms. Kimberlee Brown - Executive Director of Human Resources

Dr. Julie Drewry - Executive Director of Research, Accountability and Mathematics

Ms. Cari Gates – Executive Director of Professional Learning

Mr. Greg Johnston – Executive Director of Academics

Dr. Benjamin Lewis – Executive Director for Special Education

Mr. Wesley Williams - Executive Director of Technology

June 2022

Roanoke City

School Board

Superintendent

School Board Clerk

Roanoke City Public Schools

<sup>\*</sup>Further explanation regarding the Strategic Plan Pathways numbering is on pages 2 and 3.

This Meritorious Budget Award is presented to