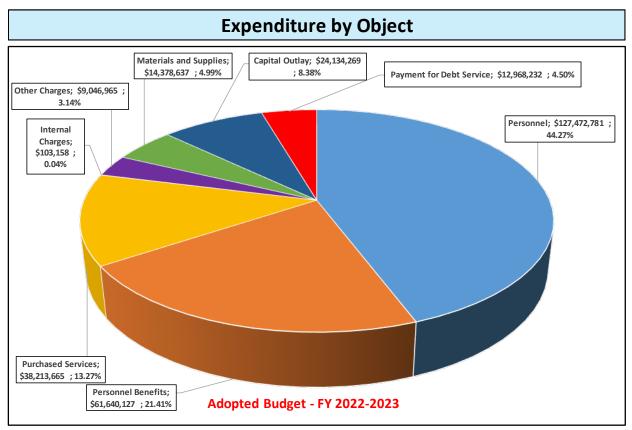

- PAYROLL costs for all full and part-time employees, as well as overtime costs, pay for supplemental duty, and any other allowances.
- FRINGE BENEFITS include the costs of all benefits provided to or on behalf of employees including Social Security, life insurance, retirement savings, medical, vision and dental insurance coverage, and unemployment.
- PURCHASED SERVICES include all contractual services required for the operations of the school division. Examples include repair and maintenance services, school nursing services, school bus transportation, and school nutrition services.
- INTERNAL SERVICES are those services provided by one functional area of the school division to another. In RCPS, the Print Shop operates as an Internal Service.
- OTHER CHARGES cover an assortment of costs including utilities, postage, insurance, rentals, and travel.
- MATERIALS AND SUPPLIES include expenditures for consumable commodities.
- CAPITAL OUTLAY includes purchases of equipment items where the individual item value is \$500 or more. The capitalization threshold for RCPS (above which assets must be depreciated) is \$5,000, but the school division has many important assets with an individual item value less than \$5,000 (for example, computers) that have a useful life of several years and that need to be tracked and maintained.