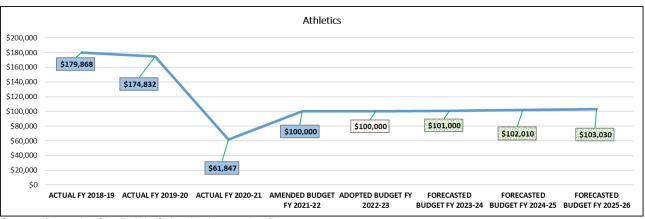

- FEDERAL GOVERNMENT funding is almost always exclusively reflected in the Food Services Fund and the Grants Fund. It comes in the form of USDA Food Program reimbursements, and funding through Federal grants and entitlement programs such as Title I-A and Individuals with Disabilities Education Act (IDEA) Special Education funding.
- OTHER AGENCIES revenue includes any revenue anticipated from other government agencies or organizations. For RCPS, this primarily includes payments from other participating school divisions for Roanoke Valley Governor's School tuition (RCPS hosts the Governor's School and is the fiscal agent).
- CHARGES FOR SERVICES includes anticipated revenue from cafeteria sales, tuition paid by other school divisions for special education classes for low-incidence populations hosted by RCPS, and payments for summer school classes.
- ATHLETICS includes anticipated gate receipts from athletic events throughout the year.
- OTHER REVENUE encompasses all other sources of non-sustaining revenue, which can vary from year to year and is estimated from actual and current year trends. This can include interest income, donations, rebates from health insurance, and revenue share from recycling.