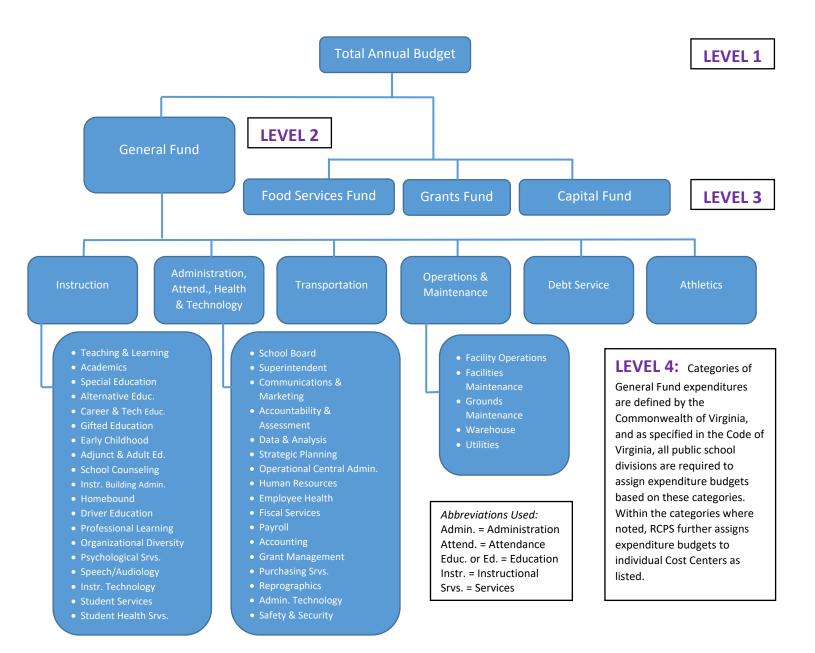

### Budget Classifications

The categorical budget adopted by the School Board no later than March 14 refers to budgeted expenditures by categorical classifications as prescribed by the State Board of Education in the Code of Virginia § 22.1-115. RCPS develops a categorical budget that represents anticipated expenditures in the following categories:

- Instruction
- Administration, Attendance, Health and Technology
- Pupil Transportation
- Operations and Maintenance
- Debt Service
- Food Services
- Athletics

The School Board reports the following major governmental funds:

The *General Fund* is the School Board's operating fund. It accounts for all school division financial resources, except those required to be accounted for separately. Athletics is included among general funds.

The Food Services Fund is a special revenue fund that accounts for the proceeds of specific revenue sources, legally restricted to the operation of the school food service program. The primary source of funding comes from the National School Lunch Program and the School Breakfast Program as provided by the Federal Government, and the majority of the remaining funds come from operational receipts.

The *Grants Fund* is a special revenue fund that accounts for the proceeds of specific revenue sources (other than the food service program) that are restricted to expenditures for specified purposes. The primary source of grant funding comes from awards made by

the Federal Government with the majority of the remaining funding coming from the Commonwealth of Virginia.

The *Capital Fund* was established during the 2021-22 fiscal year to provide the school division with the ability to commit funds for the purpose of capital outlays, including the acquisition or construction of capital facilities and other capital assets, and to be able to separately account for such funding and expenditures. Projects funded through bond issuance are not accounted for in this fund, nor are debt service payments made. Bonds are issued by the City of Roanoke, not the school division, so bonds issued for school construction projects are accounted for by the City of Roanoke. Anything to be funded by general funds that remain available at year-end, or other general funds approved to be used for capital outlays, are accounted for in the Capital Fund.

The annual budget for Roanoke City Public Schools is legally adopted at the fund level by City Council as part of the City of Roanoke annual budget. The School Board approves a budget, referred to as the Categorical Budget, which breaks down the General Fund budget into the categories defined by the Virginia Department of Education (VDOE). This is the format in which the budget is provided to the City Manager on or before March 15 as is required by City Code. To manage its operations, RCPS breaks the categorical budget down into cost centers, and from there to object code line items.