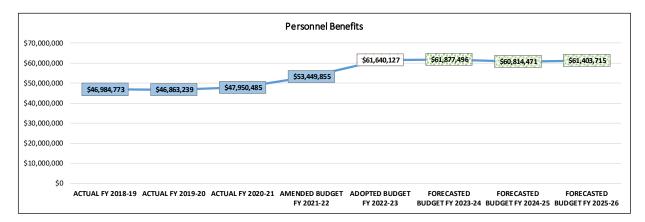

- PAYROLL costs for all full and part-time employees, as well as overtime costs, pay for supplemental duty, and any other allowances.
- FRINGE BENEFITS include the costs of all benefits provided to or on behalf of employees including Social Security, life insurance, retirement savings, medical, vision and dental insurance coverage, and unemployment.
- PURCHASED SERVICES include all contractual services required for the operations of the school division. Examples include repair and maintenance services, school nursing services, school bus transportation, and school nutrition services.
- INTERNAL SERVICES are those services provided by one functional area of the school division to another. In RCPS, the Print Shop operates as an Internal Service.
- OTHER CHARGES cover an assortment of costs including utilities, postage, insurance, rentals, and travel.
- MATERIALS AND SUPPLIES include expenditures for consumable commodities.
- CAPITAL OUTLAY includes purchases of equipment items where the individual item value is \$500 or more. The capitalization threshold for RCPS (above which assets must be depreciated) is \$5,000, but the school division has many important assets with an individual item value less than \$5,000 (for example, computers) that have a useful life of several years and that need to be tracked and maintained.