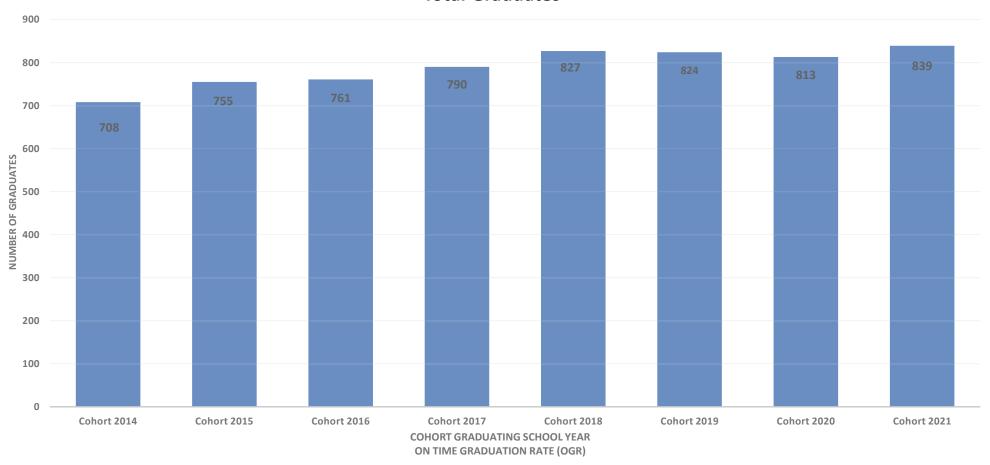

80.63% | 76.51% | 76.99% | 78.60% |
| English Learners           | 55.07% | 60.87% | 57.89% | 53.85% | 77.61% | 81.94%  | 84.54% | 67.42% | 66.34% | 71.96% |

FGI equals [on-time graduates in year x] divided by [(first-time entering 9th graders in year x minus 4) plus (transfers in) minus (transfers out)].

FGI graduates are defined as students who earn Advanced Studies, Standard, or other diploma types. On-time graduates earn one of these three diplomas within four years of the first time they entered the 9th grade. Unlike the OGR, special education students and limited English students who have plans in place that allow them more time to graduate will not be re-assigned to different cohorts.

Source: Roanoke City Public Schools, Department of Data and Analysis

#### **Total Graduates**



Source: Roanoke City Public Schools, Department of Data and Analysis

### **Cohort Drop Out Rate**







**Cohort Graduating School Year** 

Source: Roanoke City Public Schools, Department of Data and Analysis

#### Free or Reduced Meals

|                                              | Actual | FY 2020 | Actual  | FY 2021            | Actual F | Y 2022* |
|----------------------------------------------|--------|---------|---------|--------------------|----------|---------|
| Elementary Schools                           | Free   | Reduced | Free    | Reduced            | Free     | Reduced |
| Crystal Spring Elementary                    | 75     | 13      | 325     | -                  | 321      | -       |
| Fairview Elementary                          | 566    | -       | 565     |