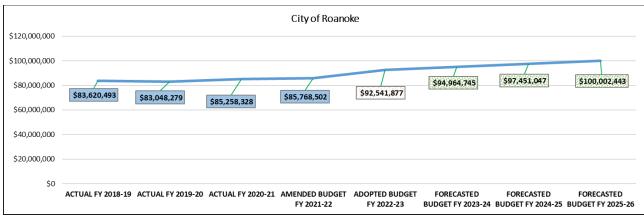

Revenue is budgeted by revenue source using the following categories:

- CITY OF ROANOKE revenue reflects the annual allocation of funds made by the City of Roanoke for the operation of schools. Excluding local taxes specified for particular purposes, such as civic center admissions tax, RCPS receives 40% of annual local tax revenue from the City of Roanoke to fund public education.
- COMMONWEALTH OF VIRGINIA funding represents RCPS's share of K-12 funding budgeted annually by the Commonwealth of Virginia. The majority is in the form of basic aid