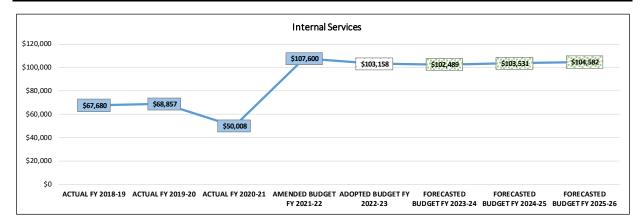

- PAYROLL costs for all full and part-time employees, as well as overtime costs, pay for supplemental duty, and any other allowances.
- FRINGE BENEFITS include the costs of all benefits provided to or on behalf of employees including Social Security, life insurance, retirement savings, medical, vision and dental insurance coverage, and unemployment.
- PURCHASED SERVICES include all contractual services required for the operations of the school division. Examples include repair and maintenance services, school nursing services, school bus transportation, and school nutrition services.
- INTERNAL SERVICES are those services provided by one functional area of the school division to another. In RCPS, the Print Shop operates as an Internal Service.
- OTHER CHARGES cover an assortment of costs including utilities, postage, insurance, rentals, and travel.
- MATERIALS AND SUPPLIES include expenditures for consumable commodities.
- CAPITAL OUTLAY includes purchases of equipment items where the individual item value is \$500 or more. The capitalization threshold for RCPS (above which assets must be depreciated) is \$5,000, but the school division has many important assets with an individual item value less than \$5,000 (for example, computers) that have a useful life of several years and that need to be tracked and maintained.