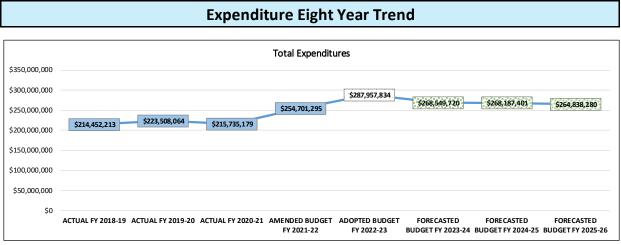

dditionally, principal and interest payments for energy improvement measures completed in 2020-21 through a lease-purchase agreement have been included. The City of Roanoke used Bond Anticipation Notes (BANs) in recent years to align borrowing with the timing of capital projects but did not use BANs in 2021-22 based on current and projected interest rates. Use of BANs will be evaluated annually but are not currently anticipated for 2022-23.

Food Services costs associated with providing breakfast and lunch to students are budgeted to increase based on increased projected student participation as well as investment in keeping kitchen equipment up-to-date. School breakfast and lunch is free to all students in all Roanoke City Public Schools through the USDA Community Eligibility Provision.



## **Expenditure Sources**







## **Expenditure Sources**







## **Expenditure Sources**





Source: Roanoke City Public Schools, Accounting Department

#### **FUTURE YEAR FORECASTING**

Historical activity is the primary guide used to forecast student enrollment, with three-year rolling averages analyzed to help project future activity. Much of the school division's state funding is a factor of enrollment, as measured by ADM taken on March 31 each year. Our estimates of enrollment growth (or decline) are an important step in looking ahead to anticipated revenues and expenditures. The Chief Financial Officer works with the Director for Data and Analysis to forecast enrollment changes going forward. RCPS looks at projections from the Weldon Cooper Center for Public Service, but usu