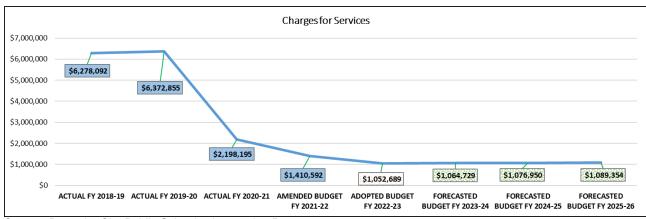

- FEDERAL GOVERNMENT funding is almost always exclusively reflected in the Food Services Fund and the Grants Fund. It comes in the form of USDA Food Program reimbursements, and funding through Federal grants and entitlement programs such as Title I-A and Individuals with Disabilities Education Act (IDEA) Special Education funding.
- OTHER AGENCIES revenue includes any revenue anticipated from other government agencies or organizations. For RCPS, this primarily includes payments from other participating school divisions for Roanoke Valley Governor's School tuition (RCPS hosts the Governor's School and is the fiscal agent).
- CHARGES FOR SERVICES includes anticipated revenue from cafeteria sales, tuition paid by other school divisions for special education classes for low-incidence populations hosted by RCPS, and payments for summer school classes.
- ATHLETICS includes anticipated gate receipts from athletic events throughout the year.
- OTHER REVENUE encompasses all other sources of non-sustaining revenue, which can vary from year to year and is estimated from actual and current year trends. This can include interest income, donations, rebates from health insurance, and revenue share from recycling.