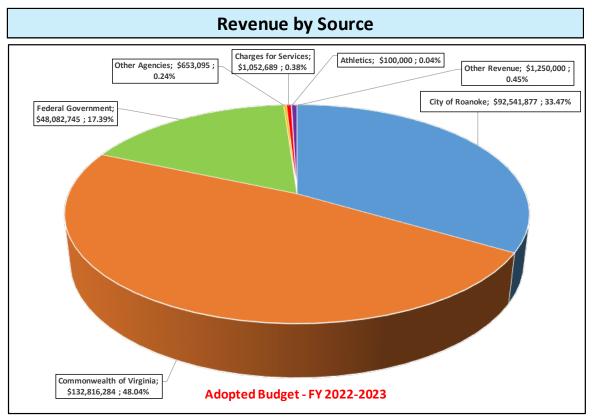

Revenue is budgeted by revenue source using the following categories:

- CITY OF ROANOKE revenue reflects the annual allocation of funds made by the City of Roanoke for the operation of schools. Excluding local taxes specified for particular purposes, such as civic center admissions tax, RCPS receives 40% of annual local tax revenue from the City of Roanoke to fund public education.
- COMMONWEALTH OF VIRGINIA funding represents RCPS's share of K-12 funding budgeted annually by the Commonwealth of Virginia. The majority is in the form of basic aid

to fund the state's share of state determined minimum quality standards based largely on Average Daily Membership (required to be measured March 31 annually and reported to the state). Other state funding is allocated for specific programs or through state-sponsored competitive grant programs.

- FEDERAL GOVERNMENT funding is almost always exclusively reflected in the Food Services Fund and the Grants Fund. It comes in the form of USDA Food Program reimbursements, and funding through Federal grants and entitlement programs such as Title I-A and Individuals with Disabilities Education Act (IDEA) Special Education funding.
- OTHER AGENCIES revenue includes any revenue anticipated from other government agencies or organizations. For RCPS, this primarily includes payments from other participating school divisions for Roanoke Valley Governor's School tuition (RCPS hosts the Governor's School and is the fiscal agent).
- CHARGES FOR SERVICES includes anticipated revenue from cafeteria sales, tuition paid by other school divisions for special education classes for low-incidence populations hosted by RCPS, and payments for summer school classes.
- ATHLETICS includes anticipated gate receipts from athletic events throughout the year.
- OTHER REVENUE encompasses all other sources of non-sustaining revenue, which can vary from year to year and is estimated from actual and current year trends. This can include interest income, donations, rebates from health insurance, and revenue share from recycling.