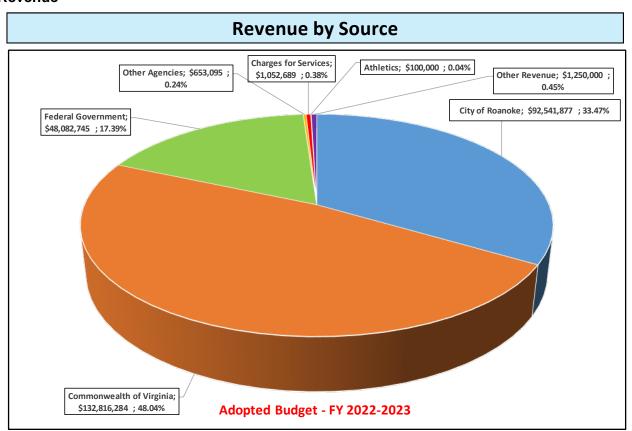

Revenue is budgeted by revenue source using the following categories:

- CITY OF ROANOKE revenue reflects the annual allocation of funds made by the City of Roanoke for the operation of schools. Excluding local taxes specified for particular purposes, such as civic center admissions tax, RCPS receives 40% of annual local tax revenue from the City of Roanoke to fund public education.
- COMMONWEALTH OF VIRGINIA funding represents RCPS's share of K-12 funding budgeted annually by the Commonwealth of Virginia. The majority is in the form of basic aid

to fund the state's share of state determined minimum quality standards based largely on Average Daily Membership (required to be measured March 31 annually and reported to the state). Other state funding is allocated for specific programs or through state-sponsored competitive grant programs.

- FEDERAL GOVERNMENT funding is almost always exclusively reflected in the Food Services Fund and the Grants Fund. It comes in the form of USDA Food Program reimbursements, and funding through Federal grants and entitlement programs such as Title I-A and Individuals with Disabilities Education Act (IDEA) Special Education funding.
- OTHER AGENCIES revenue includes any revenue anticipated from other government agencies or organizations. For RCPS, this primarily includes payments from other participating school divisions for Roanoke Valley Governor's School tuition (RCPS hosts the Governor's School and is the fiscal agent).
- CHARGES FOR SERVICES includes anticipated revenue from cafeteria sales, tuition paid by other school divisions for special education classes for low-incidence populations hosted by RCPS, and payments for summer school classes.
- ATHLETICS includes anticipated gate receipts from athletic events throughout the year.
- OTHER REVENUE encompasses all other sources of non-sustaining revenue, which can vary from year to year and is estimated from actual and current year trends. This can include interest income, donations, rebates from health insurance, and revenue share from recycling.