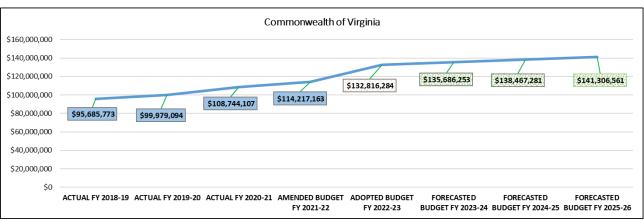

to fund the state's share of state determined minimum quality standards based largely on Average Daily Membership (required to be measured March 31 annually and reported to the state). Other state funding is allocated for specific programs or through state-sponsored competitive grant programs.