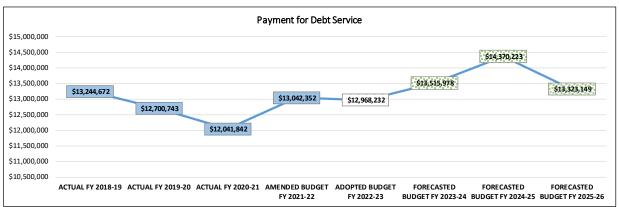

- Instruction
- Administration, Attendance, Health and Technology
- Pupil Transportation
- Operations and Maintenance
- Debt Service
- Food Services
- Athletics

The School Board reports the following major governmental funds: