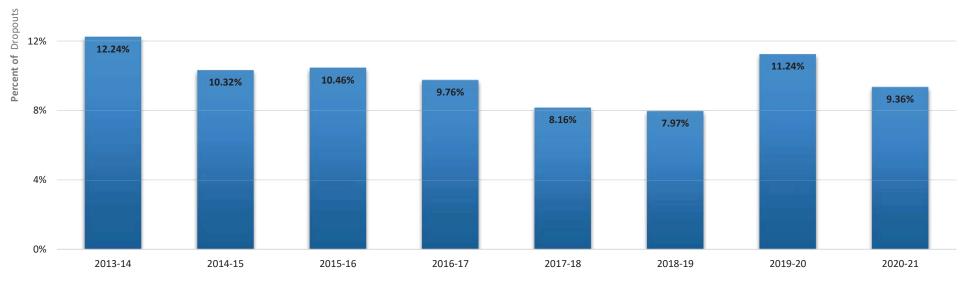

61% | 81.94%  | 84.54% | 67.42% | 66.34% | 71.96% |

FGI equals [on-time graduates in year x] divided by [(first-time entering 9th graders in year x minus 4) plus (transfers in) minus (transfers out)].

FGI graduates are defined as students who earn Advanced Studies, Standard, or other diploma types. On-time graduates earn one of these three diplomas within four years of the first time they entered the 9th grade. Unlike the OGR, special education students and limited English students who have plans in place that allow them more time to graduate will not be re-assigned to different cohorts.

Source: Roanoke City Public Schools, Department of Data and Analysis

#### **Total Graduates**



Source: Roanoke City Public Schools, Department of Data and Analysis

### **Cohort Drop Out Rate**







**Cohort Graduating School Year** 

Source: Roanoke City Public Schools, Department of Data and Analysis

#### Free or Reduced Meals

|                                              | Actual | FY 2020 | Actual  | FY 2021            | Actual F | Y 2022* |
|----------------------------------------------|--------|---------|---------|--------------------|----------|---------|
| Elementary Schools                           | Free   | Reduced | Free    | Reduced            | Free     | Reduced |
| Crystal Spring Elementary                    | 75     | 13      | 325     | -                  | 321      | -       |
| Fairview Elementary                          | 566    | -       | 565     | -                  | 512      | -       |
| Fallon Park Elementary                       | 625    | -