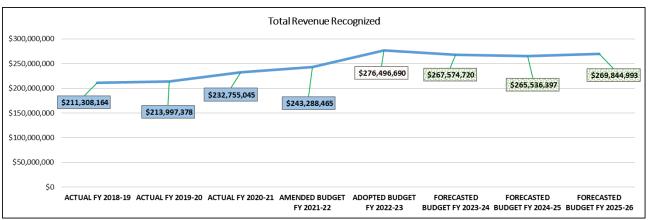

ntinues to loom and could still impact athletic play and the number of spectators that can be allowed at athletic events in 2022-23.

#### Other Revenue



Source: Roanoke City Public Schools, Accounting Department

Other Revenue encompasses a variety of smaller revenue sources including donations, obsolete equipment sales, rebates and refunds, and interest income. This revenue area is unpredictable and can vary significantly from year to year. After having reduced this budget area in recent years based on experience and volatility due to the pandemic, the FY23 budget increases this budget to \$1.25 million. This change is based on actual experience in FY22 which is projected to exceed budget.

The following line graph shows the eight-year trend for the school division's revenue overall.



#### **Expenditures**



Source: Roanoke City Public Schools, Accounting Department

In recent years, Roanoke City Public Schools has made a concerted effort to focus on improving employee pay. In spite of a temporary set-back caused by the pandemic, which resulted in RCPS delaying raises in 2020-21 until the pandemic's impact on revenue was better known at mid-year, RCPS has moved forward with competitive employee raises. Given the sizeable increases in revenue projected for 2022-23 by both the state and the City of Roanoke, RCPS worked to put significant raises into the 2022-23 budget. Primary goals in setting raises included:

Adjusting the Classified Pay Scale to reach a minimum wage of \$15 per hour and increase all other steps on the scale to continue accounting for the longevity a