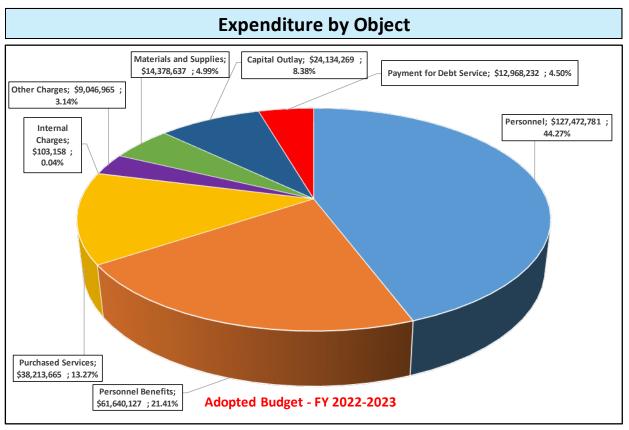

The system of object codes used to specifically identify types of costs has been developed to align with the chart of accounts established by the VDOE for reporting purposes. Primary expenditure types include:

- PAYROLL costs for all full and part-time employees, as well as overtime costs, pay for supplemental duty, and any other allowances.
- FRINGE BENEFITS include the costs of all benefits provided to or on behalf of employees including Social Security, life insurance, retirement savings, medical, vision and dental insurance coverage, and unemployment.
- PURCHASED SERVICES include all contractual services required for the operations of the school division. Examples include repair and maintenance services, school nursing services, school bus transportation, and school nutrition services.
- INTERNAL SERVICES are those services provided by one functional area of the school division to another. In RCPS, the Print Shop operates as an Internal Service.
- OTHER CHARGES cover an assortment of costs including utilities, postage, insurance, rentals, and travel.
- MATERIALS AND SUPPLIES include expenditures for consumable commodities.
- CAPITAL OUTLAY includes purchases of equipment items where the individual item value is \$500 or more. The capitalization threshold for RCPS (above which assets must be depreciated) is \$5,000, but the school division has many important assets with an individual item value less than \$5,000 (for example, computers) that have a useful life of several years and that need to be tracked and maintained.