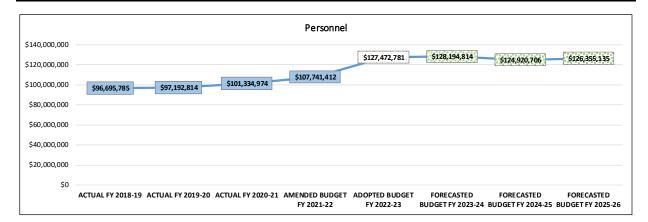

- PAYROLL costs for all full and part-time employees, as well as overtime costs, pay for supplemental duty, and any other allowances.
- FRINGE BENEFITS include the costs of all benefits provided to or on behalf of employees including Social Security, life insurance, retirement savings, medical, vision and dental insurance coverage, and unemployment.
- PURCHASED SERVICES include all contractual services required for the operations of the school division. Examples include repair and maintenance services, school nursing services, school bus transportation, and school nutrition services.
- INTERNAL SERVICES are those services provided by one functional area of the school division to another. In RCPS, the Print Shop operates as an Internal Service.
- OTHER CHARGES cover an assortment of costs including utilities, postage, insurance, rentals, and travel.
- MATERIALS AND SUPPLIES include expenditures for consumable commodities.
- CAPITAL OUTLAY includes purchases of equipment items where the individual item value is \$500 or more. The capitalization threshold for RCPS (above which assets must be depreciated) is \$5,000, but the school division has many important assets with an individual item value less than \$5,000 (for example, computers) that have a useful life of several years and that need to be tracked and maintained.