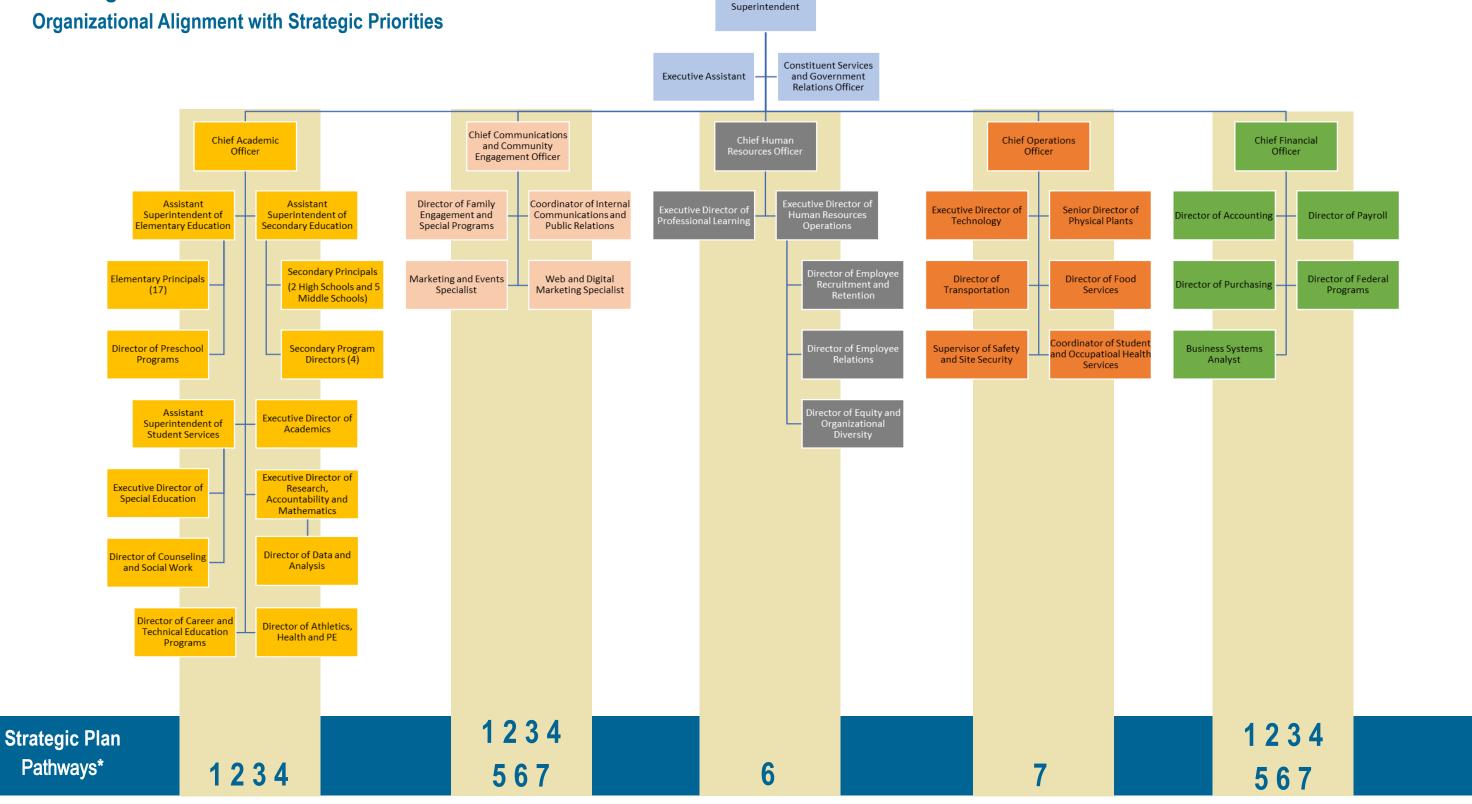

The School Division's executive leadership team for 2022-23 includes the administrators listed below. The Organizational Chart on the following page is the current chart as of this document's printing in June 2022.

Mr. Archie Freeman – Chief Academic Officer

Ms. Kathleen Jackson - Chief Financial Officer

Mr. Dominick McKee - Chief of Human Resources

Mr. Chris Perkins – Chief Operations Officer

Ms. Kelly Sandridge - Chief Communications and Community Engagement Officer

Dr. Eric Anderson – Assistant Superintendent of Elementary Education

Ms. Hayley Poland – Assistant Superintendent of Student Services

Ms. Lori Wimbush – Assistant Superintendent of Secondary Education

Dr. H. Alan Seibert - Constituent Services and Government Relations Officer

Ms. Kimberlee Brown - Executive Director of Human Resources

Dr. Julie Drewry - Executive Director of Research, Accountability and Mathematics

Ms. Cari Gates – Executive Director of Professional Learning

Mr. Greg Johnston – Executive Director of Academics

Dr. Benjamin Lewis – Executive Director for Special Education

Mr. Wesley Williams - Executive Director of Technology

June 2022

Roanoke City

School Board

Superintendent