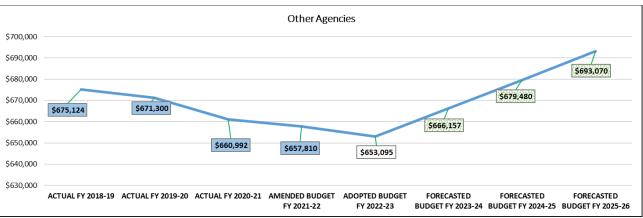

- FEDERAL GOVERNMENT funding is almost always exclusively reflected in the Food Services Fund and the Grants Fund. It comes in the form of USDA Food Program reimbursements, and funding through Federal grants and entitlement programs such as Title I-A and Individuals with Disabilities Education Act (IDEA) Special Education funding.
- OTHER AGENCIES revenue includes any revenue anticipated from other government agencies or organizations. For RCPS, this primarily includes payments from other participating school divisions for Roanoke Valley Governor's School tuition (RCPS hosts the Governor's School and is the fiscal agent).
- CHARGES FOR SERVICES includes anticipated revenue from cafeteria sales, tuition paid by other school divisions for special education classes for low-incidence populations hosted by RCPS, and payments for summer school classes.
- ATHLETICS includes anticipated gate receipts from athletic events throughout the year.
- OTHER REVENUE encompasses all other sources of non-sustaining revenue, which can vary from year to year and is estimated from actual and current year trends. This can include interest income, donations, rebates from health insurance, and revenue share from recycling.