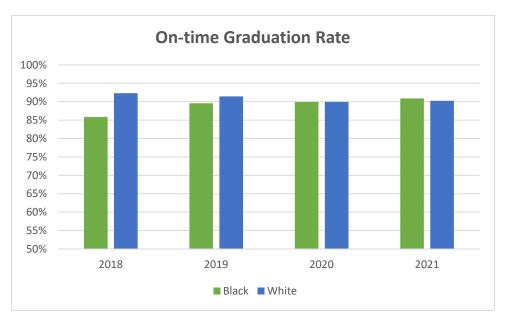

Pathway 3 - Post-Secondary Success. RCPS will improve access to and achievement in advanced courses and career and technical education (CTE) programs for every student. RCPS will also increase on-time graduation rates overall and by reporting group.