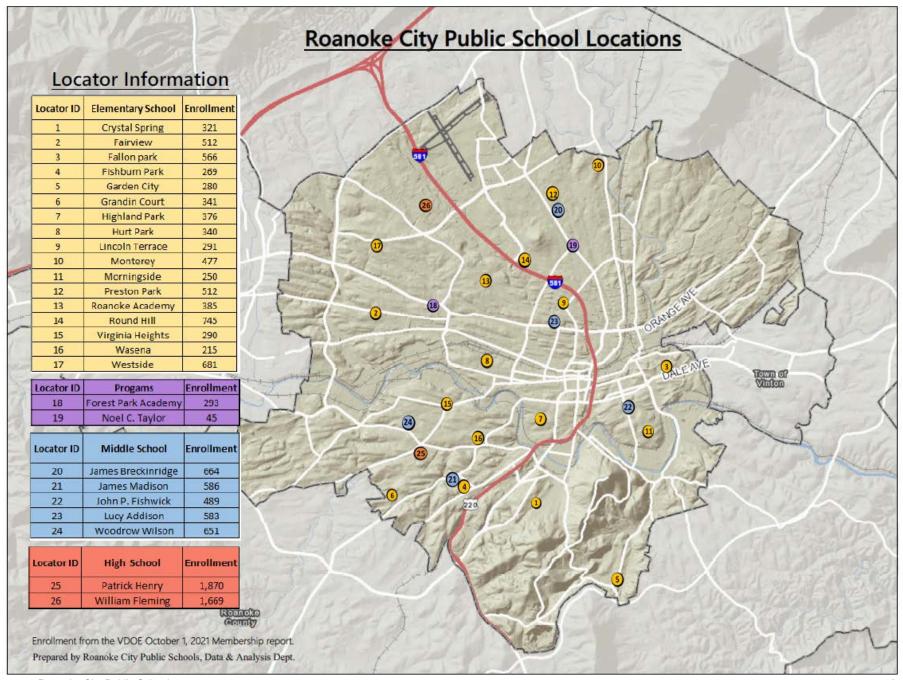

In the 2021-22 school year, RCPS provided a comprehensive program of study for 13,701 students in grades pre-kindergarten through twelve (based on fall membership counts). The school division is made up of seventeen elementary schools, five middle schools, two high schools, the Roanoke Valley Governor's School for Science and Technology, a vocational school, two alternative education programs, adult education, and preschool programs for at-risk children. A significant enrollment increase was experienced in 2019-20, but the Coronavirus (COVID-19) pandemic, that began to affect the United States in January and February 2020, changed the way public education operates. As expected, RCPS experienced a significant reduction in enrollment in 2020-21 due to the disruptions caused by the pandemic. Fall membership in 2019-20 was 14,039; in 2020-21 it was 13,853. Though total enrollment continued a downward trend through fall of 2021, funded fall membership (membership counted in calculating state basic aid funding) did increase between 2020-21 and 2021-22.