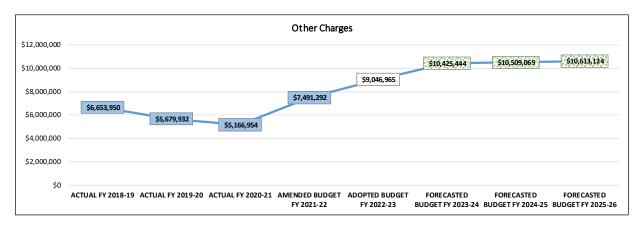

- PAYROLL costs for all full and part-time employees, as well as overtime costs, pay for supplemental duty, and any other allowances.
- FRINGE BENEFITS include the costs of all benefits provided to or on behalf of employees including Social Security, life insurance, retirement savings, medical, vision and dental insurance coverage, and unemployment.
- PURCHASED SERVICES include all contractual services required for the operations of the school division. Examples include repair and maintenance services, school nursing services, school bus transportation, and school nutrition services.
- INTERNAL SERVICES are those services provided by one functional area of the school division to another. In RCPS, the Print Shop operates as an Internal Service.
- OTHER CHARGES cover an assortment of costs including utilities, postage, insurance, rentals, and travel.
- MATERIALS AND SUPPLIES include expenditures for consumable commodities.
- CAPITAL OUTLAY includes purchases of equipment items where the individual item value is \$500 or more. The capitalization threshold for RCPS (above which assets must be depreciated) is \$5,000, but the school division has many important assets with an individual item value less than \$5,000 (for example, computers) that have a useful life of several years and that need to be tracked and maintained.